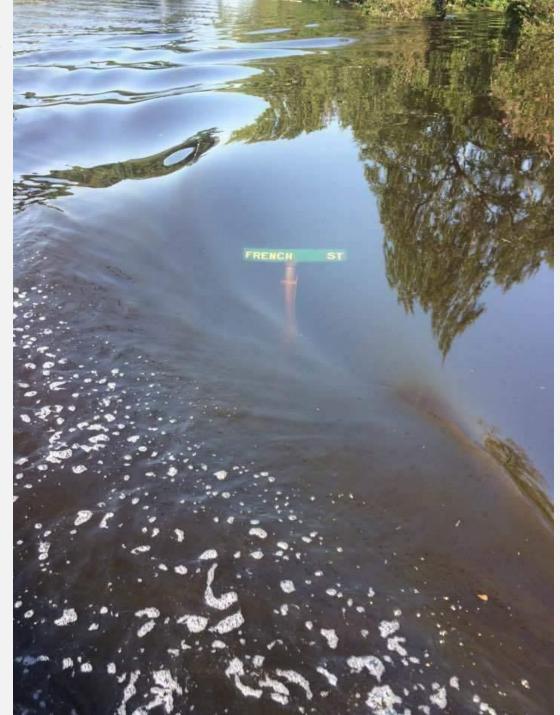

#### REFERENCE:

Excerpt, FRAGO 15 20170904

Situation. Change. (041400SEP17) The weather system associated with Hurricane Harvey is no longer affecting Texas, however the impacts to the southeastern part of Texas continue as rivers discharge the unprecedented rainfall. Major to record flood impacts will continue along the mid and upper Texas coast and in Louisiana, The lower Brazos near Rosharon will continue in major flood into next week, Buffalo Bayou continues in major/record flood as releases upstream continue for the next 10-15 days. Long duration flooding will be significantly hamper response and recovery activities.

Modeling indicates over 135k homes affected out of 2.7 million homes across 29 counties: over 22k homes may have major damage (over 5 feet of inundation) across 29 counties. There are an estimated 73,000 homes without power