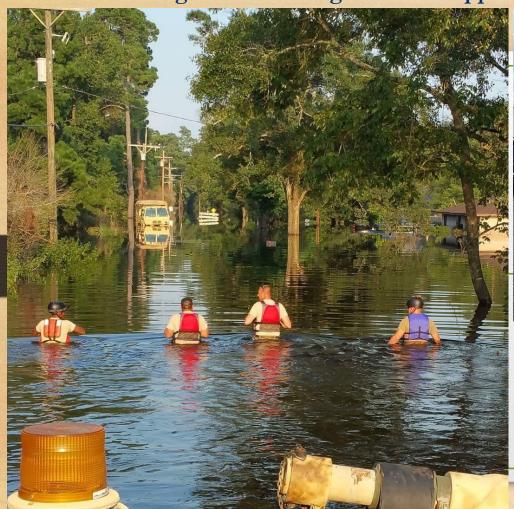

Water rescue and life-saving medical stabilization, Sears Center, Port Arthur, Tx.

Orange, Texas is on the border of Louisiana.