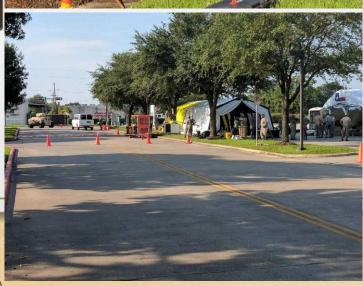

Lumberton, Texas

T

C-949 sets up Role 2 at Baptist Hospital in Beaumont, Texas 20170902.

TEXAS ARMY NATIONAL GUARD

2-142 conducting house clearing and civil support in Vidor, Texas 20170902

What does 1 million floating fire ants look like?