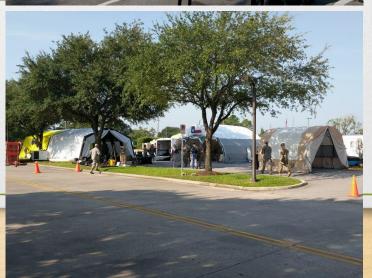

Lumberton, Texas

T

C-949 sets up Role 2 at Baptist Hospital in Beaumont, Texas 20170902.

TEXAS ARMY NATIONAL GUARD

2-142 conducting house clearing and civil support in Vidor, Texas 20170902

What does 1 million floating fire ants look like?