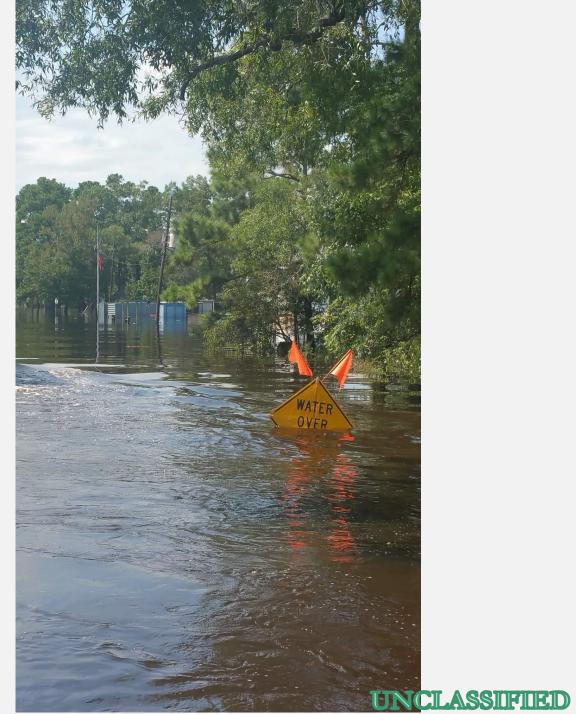

#### REFERENCE:

Excerpt, FRAGO 15 20170904

Situation. Change. (041400SEP17) The weather system associated with Hurricane Harvey is no longer affecting Texas, however the impacts to the southeastern part of Texas continue as rivers discharge the unprecedented rainfall. Major to record flood impacts will continue along the mid and upper Texas coast and in Louisiana, The lower Brazos near Rosharon will continue in major flood into next week, Buffalo Bayou continues in major/record flood as releases upstream continue for the next 10-15 days. Long duration flooding will be significantly hamper response and recovery activities.

Modeling indicates over 135k homes affected out of 2.7 million homes across 29 counties: over 22k homes may have major damage (over 5 feet of inundation) across 29 counties. There are an estimated 73,000 homes without power