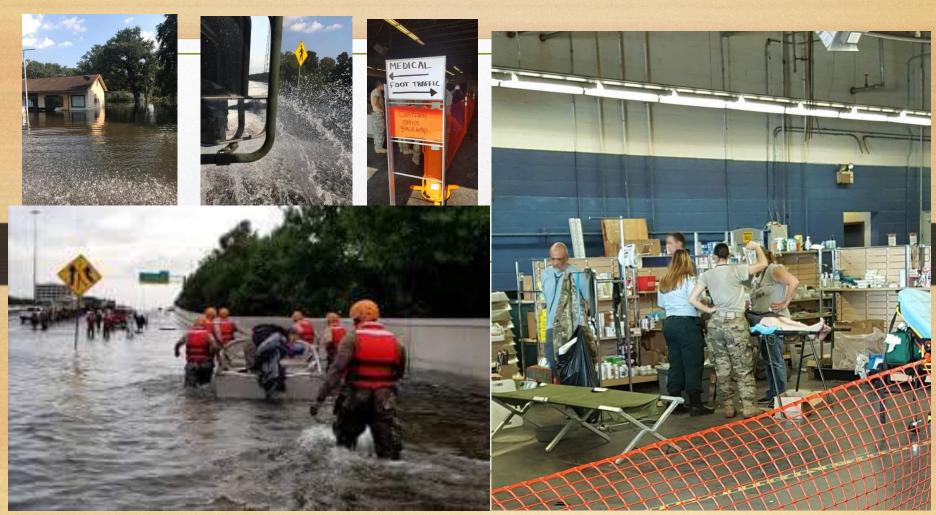

Lumberton, Texas

T

C-949 sets up Role 2 at Baptist Hospital in Beaumont, Texas 20170902.

TEXAS ARMY NATIONAL GUARD

2-142 conducting house clearing and civil support in Vidor, Texas 20170902

What does 1 million floating fire ants look like?

Water rescue and life-saving medical stabilization, Sears Center, Port Arthur, Tx.

Orange, Texas is on the border of Louisiana.