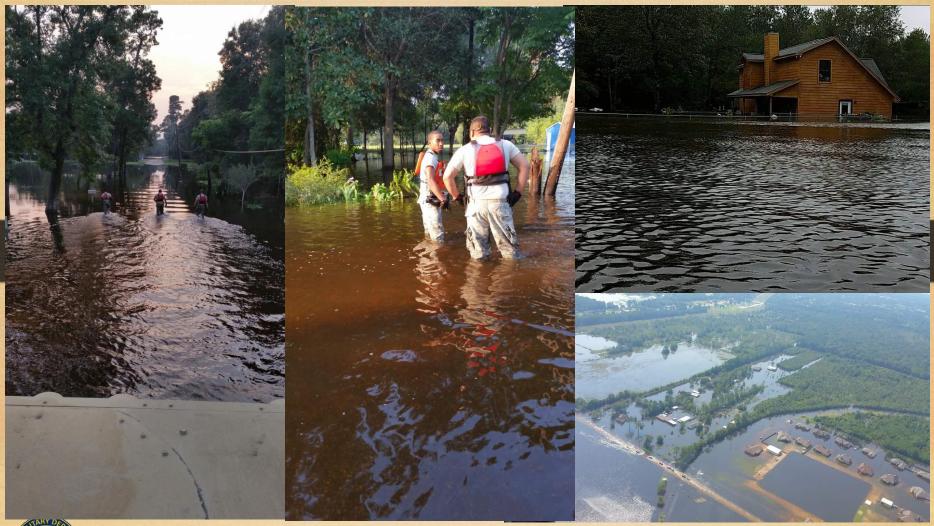

Conditions continue to improve for the Houston metro area, with the greatest impacts now in the areas southwest of Houston. Major highways in the Houston metro have reopened with the exception of SH 6 and SL 8. For the most up to date information, please visit www.drivetexas.org.

Water rescue and life-saving medical stabilization, Sears Center, Port Arthur, Tx.

Orange, Texas is on the border of Louisiana.