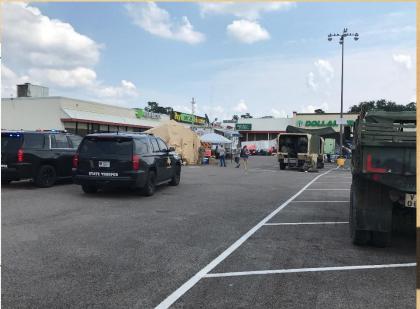

Water rescue and life-saving medical stabilization, Sears Center, Port Arthur, Tx.

Orange, Texas is on the border of Louisiana.